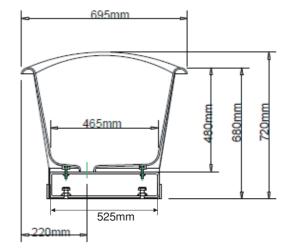

## **Product** Specification

Product Code: Finishes: Product Type: Construction: Dimensions: BRT76 White Contemporary Solid Cast Iron Construction Length 1700mm Width 695mm Height 720mm