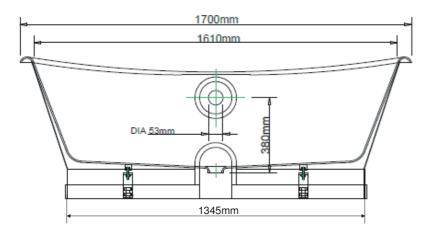

## **Product** Specification

Product Code: Finishes: Product Type: Construction: Dimensions: BRT76 White Contemporary Solid Cast Iron Construction Length 1700mm Width 695mm Height 720mm