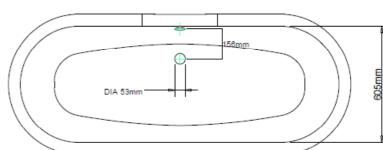

## **Product** Specification

Product Code: Finishes: Product Type: Construction: Dimensions: BRT76 White Contemporary Solid Cast Iron Construction Length 1700mm Width 695mm Height 720mm