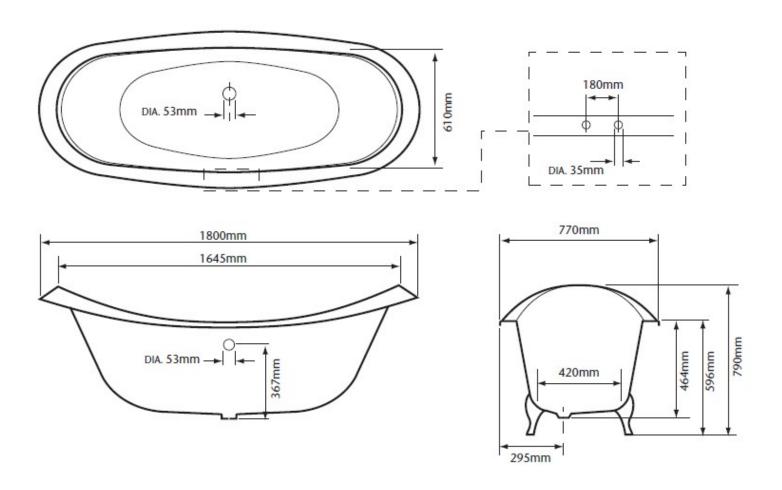

### **Product** Specification

**Product Code:** BRT44, 1800 x 770mm

Finishes: White **Product Type:** Devon

**Construction:** Solid Cast Iron Construction

**Dimensions for Fitting:** Length 1800mm Width 770 Height 790mm

#### **Additional** Information

- 25 Year Guarantee
- White Ripple Enamel Interior, ready to paint exterior
- Class AAA Enamel used on interior for extreme durability & stain resistance
- Simply wipe clean & paint, no other preparation needed
- BRT41 Cast Iron, BRT43 Chrome
- Water capacity 190 Litres
- Use with Devon bath feet only
- Weight 134Kg
- Overflow to waste 367mm
- Includes Bath Feet