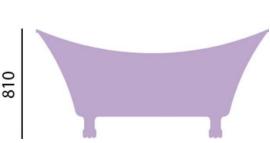

## **Product** Specification

Product Code: BLYFS00STL

Finish: Stainless Steel Effect

**Product Type:** Classic

Construction: Cast Acrylic & designed to conform to

BS4305-I & BS4305-2

**Dimensions:** Height: 810mm(Incld Feet) Width: 750 Length: 1730mm