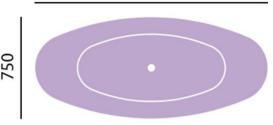

## **Product** Specification

Product Code: BLYFS00STL

Finish: Stainless Steel Effect

**Product Type:** Classic

Construction: Cast Acrylic & designed to conform to

BS4305-I & BS4305-2

**Dimensions:** Height: 810mm(Incld Feet) Width: 750 Length: 1730mm