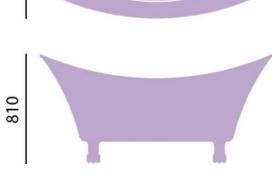

## **Product** Specification

Product Code: BLYFS00COP
Finish: Copper Effect

**Product Type:** Classic

**Construction:** Cast Acrylic & designed to conform to

BS4305-1 & BS4305-2

**Dimensions:** Height: 810mm(Incld Feet) Width: 750 Length: 1730mm

**Weight:** 56Kg 1730

Water Capacity: 170ltr