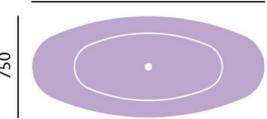

## **Product** Specification

Product Code: BLYFS00COP
Finish: Copper Effect

**Product Type:** Classic

**Construction:** Cast Acrylic & designed to conform to

BS4305-1 & BS4305-2

**Dimensions:** Height: 810mm(Incld Feet) Width: 750 Length: 1730mm

**Weight:** 56Kg 1730

Water Capacity: 170ltr