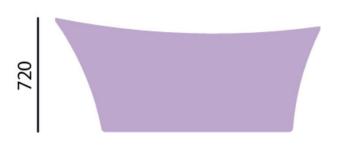

## **Product** Specification

Product Code: BHOFS00STL

Finish: Stainless Steel Effect

**Product Type:** Classic

**Construction:** Cast Acrylic & designed to conform to

BS4305-1 & BS4305-2

**Dimensions:** Height: 720mm Width: 745 Length: 1710