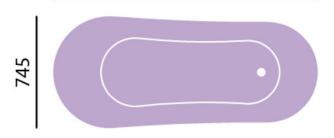

## **Product** Specification

Product Code: BHOFS00STL

Finish: Stainless Steel Effect

**Product Type:** Classic

**Construction:** Cast Acrylic & designed to conform to

BS4305-1 & BS4305-2

**Dimensions:** Height: 720mm Width: 745 Length: 1710