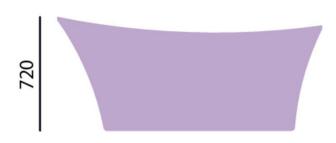

## **Product** Specification

Product Code: BHOFS00GLD Finish: Gold Effect

Product Type: Classic

Construction: Cast Acrylic & designed to conform to

BS4305-1 & BS4305-2

**Dimensions:** Height: 720mm Width: 745 Length: 1710