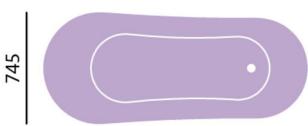

## **Product** Specification

Product Code: BHOFS00GLD Finish: Gold Effect

Product Type: Classic

Construction: Cast Acrylic & designed to conform to

BS4305-1 & BS4305-2

**Dimensions:** Height: 720mm Width: 745 Length: 1710