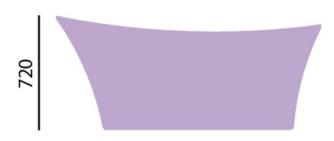

## **Product** Specification

Product Code: BHOFS00COP
Finish: Copper Effect

**Product Type:** Classic

Construction: Cast Acrylic & designed to conform to

BS4305-1 & BS4305-2

**Dimensions:** Height: 720mm Width: 745 Length: 1710