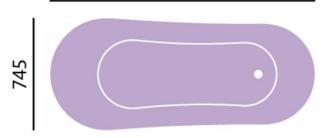

## **Product** Specification

Product Code: BHOFS00COP
Finish: Copper Effect

**Product Type:** Classic

Construction: Cast Acrylic & designed to conform to

BS4305-1 & BS4305-2

**Dimensions:** Height: 720mm Width: 745 Length: 1710