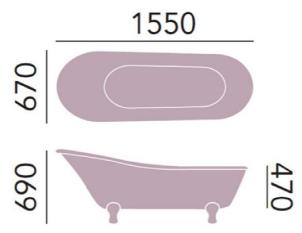

## **Product** Specification

**Product Code:** BGRFSW00 **Finish:** White

**Product Type:** Contemporary

**Construction:** Cast Acrylic & designed to conform to

BS4305-1 & BS4305-2

**Dimensions for fitting:** Height:470-690mm Length:1550mm Width: 670mm

Weight: 38Kg
Overflow to waste: 360mm
Water Capacity: 165 Litres