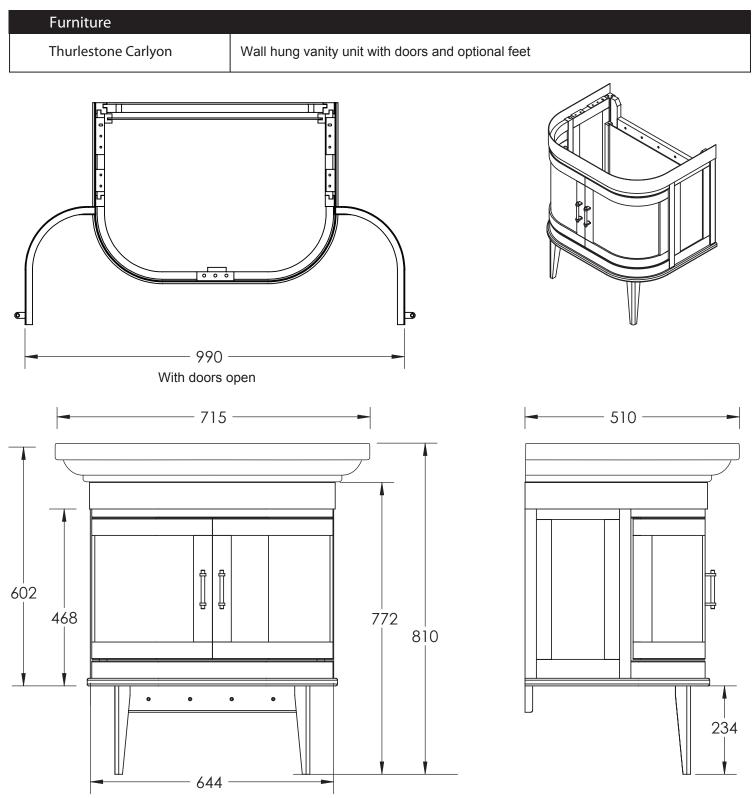

We recommend that all products are purchased with the assistance of a specialist bathroom retailer and always installed by an experienced installer who is a member of a recognized association. All sizes quoted are nominal: items may vary by plus or minus 2% against the figures quoted. When planning installations where dimensions are critical, it is essential that the space allowed for individual items is physically checked. Imperial Bathrooms can not be held liable for any costs associated with items not fitting in any given area. The contents of this statement are based on information correct at the time of publication. We reserve the right to make alterations and changes in product characteristics, fixing, packaging, operation etc at any time without notice.