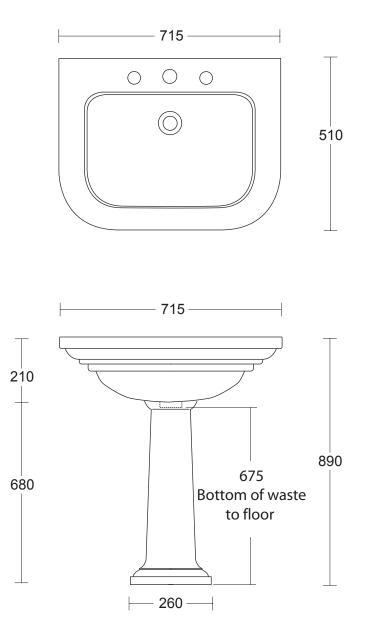

| Ceramic Collection |                |
|--------------------|----------------|
| Carlyon            | Pedestal Basin |



We recommend that all products are purchased with the assistance of a specialist bathroom retailer and always installed by an experienced installer who is a member of a recognized association. All sizes quoted are nominal: items may vary by plus or minus 2% against the figures quoted. When planning installations where dimensions are critical, it is essential that the space allowed for individual items is physically checked. Imperial Bathrooms can not be held liable for any costs associated with items not fitting in any given area. The contents of this statement are based on information correct at the time of publication. We reserve the right to make alterations and changes in product characteristics, fixing, packaging, operation etc at any time without notice.

For further information on