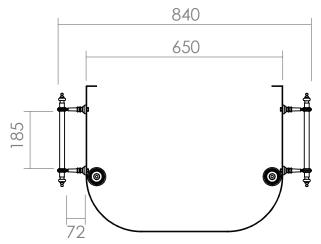

| Basin Stands Collection |             |
|-------------------------|-------------|
| Carlyon                 | Basin Stand |

We recommend that all products are purchased with the assistance of a specialist bathroom retailer and always installed by an experienced installer who is a member of a recognized association. All sizes quoted are nominal: items may vary by plus or minus 2% against the figures quoted. When planning installations where dimensions are critical, it is essential that the space allowed for individual items is physically checked. Imperial Bathrooms can not be held liable for any costs associated with items not fitting in any given area. The contents of this statement are based on information correct at the time of publication. We reserve the right to make alterations and changes in product characteristics, fixing, packaging, operation etc at any time without notice.