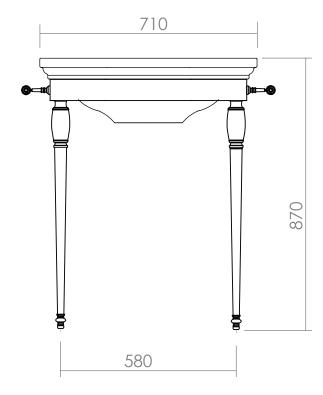

| Basin Stands Collection |             |
|-------------------------|-------------|
| Carlyon                 | Basin Stand |

We recommend that all products are purchased with the assistance of a specialist bathroom retailer and always installed by an experienced installer who is a member of a recognized association. All sizes quoted are nominal: items may vary by plus or minus 2% against the figures quoted. When planning installations where dimensions are critical, it is essential that the space allowed for individual items is physically checked. Imperial Bathrooms can not be held liable for any costs associated with items not fitting in any given area. The contents of this statement are based on information correct at the time of publication. We reserve the right to make alterations and changes in product characteristics, fixing, packaging, operation etc at any time without notice.