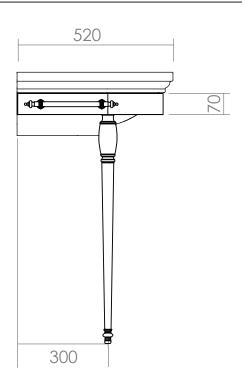

| Basin Stands Collection |             |
|-------------------------|-------------|
| Carlyon                 | Basin Stand |

We recommend that all products are purchased with the assistance of a specialist bathroom retailer and always installed by an experienced installer who is a member of a recognized association. All sizes quoted are nominal: items may vary by plus or minus 2% against the figures quoted. When planning installations where dimensions are critical, it is essential that the space allowed for individual items is physically checked. Imperial Bathrooms can not be held liable for any costs associated with items not fitting in any given area. The contents of this statement are based on information correct at the time of publication. We reserve the right to make alterations and changes in product characteristics, fixing, packaging, operation etc at any time without notice.