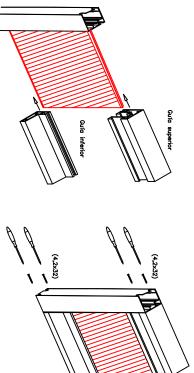

Montaje recomendado para dos personas. Montaje recomendado por personal cualificado

SECUENCIAS DE MONTAJE

1. Montaje de guía superior e inferior a marco ŧ; 2. Fijación de guías a marco fijo

pág.3

(NOTA: EN CASO DE QUE AMBOS PERFILES EXPANSORES VAYAN SIN SUS TORNILLOS DE EXPANSIÓN, DESCARTAR LOS DOS SIGUIENTES PASOS 13 Y 14)