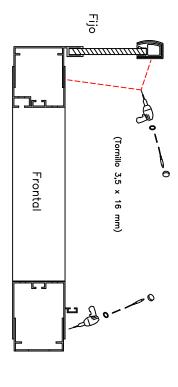

- 2. Lateral fijo x 1
  3. "U" pared de fijo x 1
  4. Junquillo inferior de fijo x 1
  5. Tapeta "U" de fijo x 1
  6. Tapón ojal clipado x 6
- Tapones y arandelas cubretornillos x 9
  Tornillo 4,2x32 x 4
  Tornillo 3,5x16 autorroscante x 9
  Tacos de pared 6 mm x 4