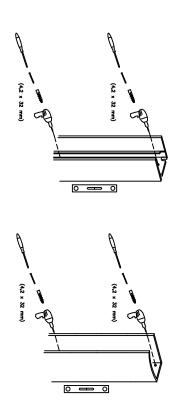

Montaje recomendado para dos personas. Montaje recomendado por personal cualificado

SECUENCIAS DE MONTAJE

1. Montaje de guía superior e inferior a marco ŧ; 2. Fijación de guías a marco fijo

pág.3

(NOTA: EN CASO DE QUE AMBOS PERFILES EXPANSORES VAYAN SIN SUS TORNILLOS DE EXPANSIÓN, DESCARTAR LOS DOS SIGUIENTES PASOS 13 Y 14)