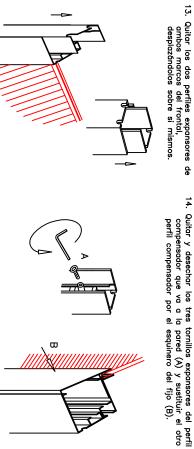

Montaje recomendado para dos personas. Montaje recomendado por personal cualificado

SECUENCIAS DE MONTAJE

1. Montaje de guía superior e inferior a marco ŧ; 2. Fijación de guías a marco fijo

pág.3

(NOTA: EN CASO DE QUE AMBOS PERFILES EXPANSORES VAYAN SIN SUS TORNILLOS DE EXPANSIÓN, DESCARTAR LOS DOS SIGUIENTES PASOS 13 Y 14)

MONTAJE CON LATERAL FIJO

12. Siliconado de mampara.