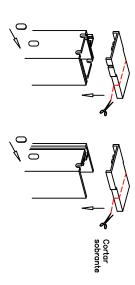

- Realizar las mismas operaciones descritas del paso 1 al 11, a excepción del paso 5 del manual.
- 16. Taladrar el perfil expansor del frontal y la "U" del fijo, nivelar y fijarlas a la pared.



Introducir frontal y fijo en sus perfiles expansores instalados previamente en la pared, seguidamente regular y fijar mediante los tornillos autorroscantes.



18. Colocación de tapones y tapetas superiores de marcos.



Consejos de mantenimiento:

Limpiar con agua y jabón neutro. Aciarar con agua ciara. Vélizar paños de algodón o esponjas suaves. No utilizar productos agresivos como alcohol, lejía, disolventes, ni usar estropajos.

pág.4

Pág. 1

MANUAL DE MONTAJE

Modelos DELHI

Kit de accesorios y componentes:

- . Hojas correderas x 2 2. Hoja fija x 1 5. Guía superior x 1 6. Guía inferior x 1

- Marco Lateral x1 Marco Imán x 1

0

- Perfiles expansores x 2
  Junquillos inferiores de hojas x 2
  Junquillos estanqueidad hojas y fijo x 4
  Jimán de hoja x 1
- Goma cubrecanal de guías x 2 Patín inferior de guía x 2 Pope arrastre de hojas x 4

- . Rodamientos × 4
  . Tapón jol × 6
  . Tapón i–8 de guía superior × 2
  . Tapós i–8 de guía superior × 2
  . Tornillos 4,2x32 × 8
  . Tornillos 4,2x32 × 8

- Tor