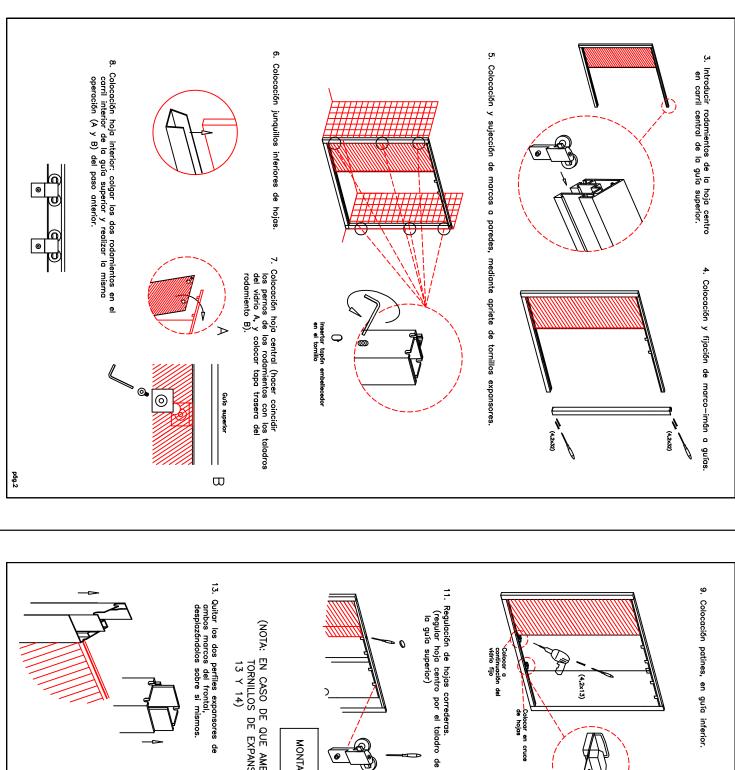

Montaje recomendado para dos personas. Montaje recomendado por personal cualificado

SECUENCIAS DE MONTAJE

1. Montaje de guía superior e inferior a marco ŧ; 2. Fijación de guías a marco fijo

pág.3

(NOTA: EN CASO DE QUE AMBOS PERFILES EXPANSORES VAYAN SIN SUS TORNILLOS DE EXPANSIÓN, DESCARTAR LOS DOS SIGUIENTES PASOS 13 Y 14)