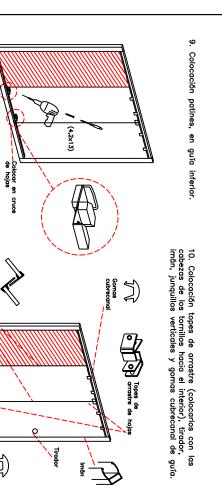

Montaje recomendado para dos personas. Montaje recomendado por personal cualificado

SECUENCIAS DE MONTAJE

1. Montaje de guía superior e inferior a marco ŧ; 2. Fijación de guías a marco fijo

pág.3

(NOTA: EN CASO DE QUE AMBOS PERFILES EXPANSORES VAYAN SIN SUS TORNILLOS DE EXPANSIÓN, DESCARTAR LOS DOS SIGUIENTES PASOS 13 Y 14)