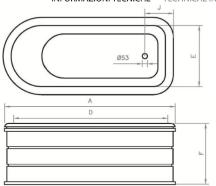

## Tecnico

Valvola di scarico disponibile da 63 mm.

Overflow hole available with 63mm

Alisure approssimative - Approximate measurements

INFORMAZIONI TECNICHE - TECHNICAL INFORMATION

DIMENSIONI - DIMENSIONS (mm)

| DIMENSIONI - DIMENSIONS (mm) |      |     |     |      |     |     |     |     |     |                    | LT  |
|------------------------------|------|-----|-----|------|-----|-----|-----|-----|-----|--------------------|-----|
| 1370                         | 1370 | 765 | 455 | 1240 | 615 | 610 | 363 | 290 | 140 | PESO/WEIGHT<br>185 | 175 |
| 1540                         | 1540 | 770 | 470 | 1400 | 615 | 610 | 383 | 290 | 140 | 203                | 200 |
| 1700                         | 1700 | 775 | 473 | 1580 | 615 | 610 | 390 | 290 | 140 | 215                | 225 |
| 1770                         | 1770 | 765 | 490 | 1615 | 610 | 610 | 430 | 260 | 140 | 218                | 250 |
|                              | Α    | В   | С   | D    | Е   | F   | Н   | J   | L   |                    |     |