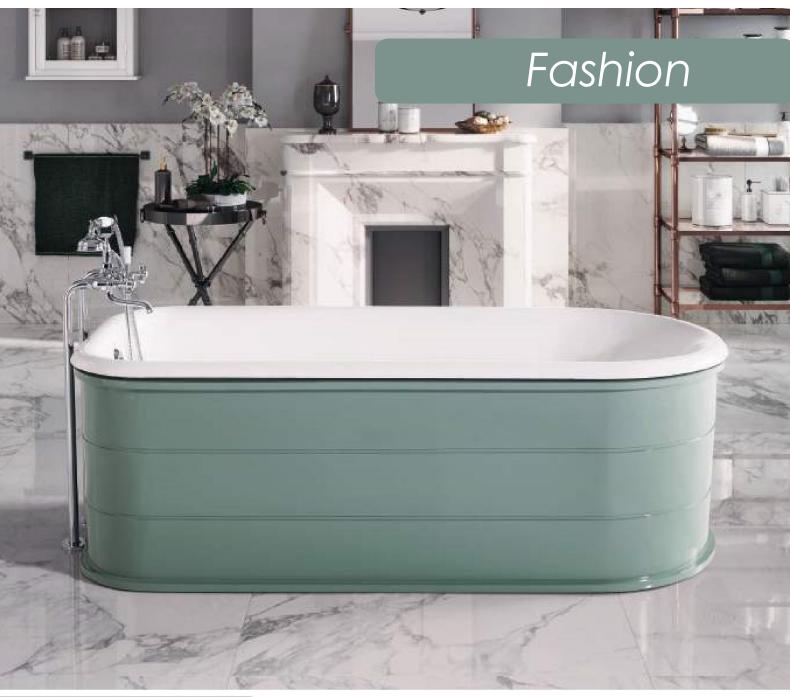

## Tecnico

Valvola di scarico disponibile da 63 mm.

Overflow hole available with 63mm

Alisure approssimative - Approximate measurements

INFORMAZIONI TECNICHE - TECHNICAL INFORMATION

DIMENSIONI - DIMENSIONS (mm)