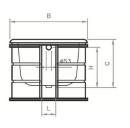

## Tecnico

Valvola di scarico disponibile da 63 mm.

Overflow hole available with 63mm

Alisure approssimative - Approximate measurements

INFORMAZIONI TECNICHE - TECHNICAL INFORMATION

DIMENSIONI - DIMENSIONS (mm)

| DIMENSIONI - DIMENSIONS (mm) |      |     |     |      |     |     |     |     |     |                    | LT  |
|------------------------------|------|-----|-----|------|-----|-----|-----|-----|-----|--------------------|-----|
| 1370                         | 1370 | 765 | 455 | 1240 | 615 | 610 | 363 | 290 | 140 | PESO/WEIGHT<br>185 | 175 |
| 1540                         | 1540 | 770 | 470 | 1400 | 615 | 610 | 383 | 290 | 140 | 203                | 200 |
| 1700                         | 1700 | 775 | 473 | 1580 | 615 | 610 | 390 | 290 | 140 | 215                | 225 |
| 1770                         | 1770 | 765 | 490 | 1615 | 610 | 610 | 430 | 260 | 140 | 218                | 250 |
|                              | Α    | В   | С   | D    | Е   | F   | Н   | J   | L   |                    |     |